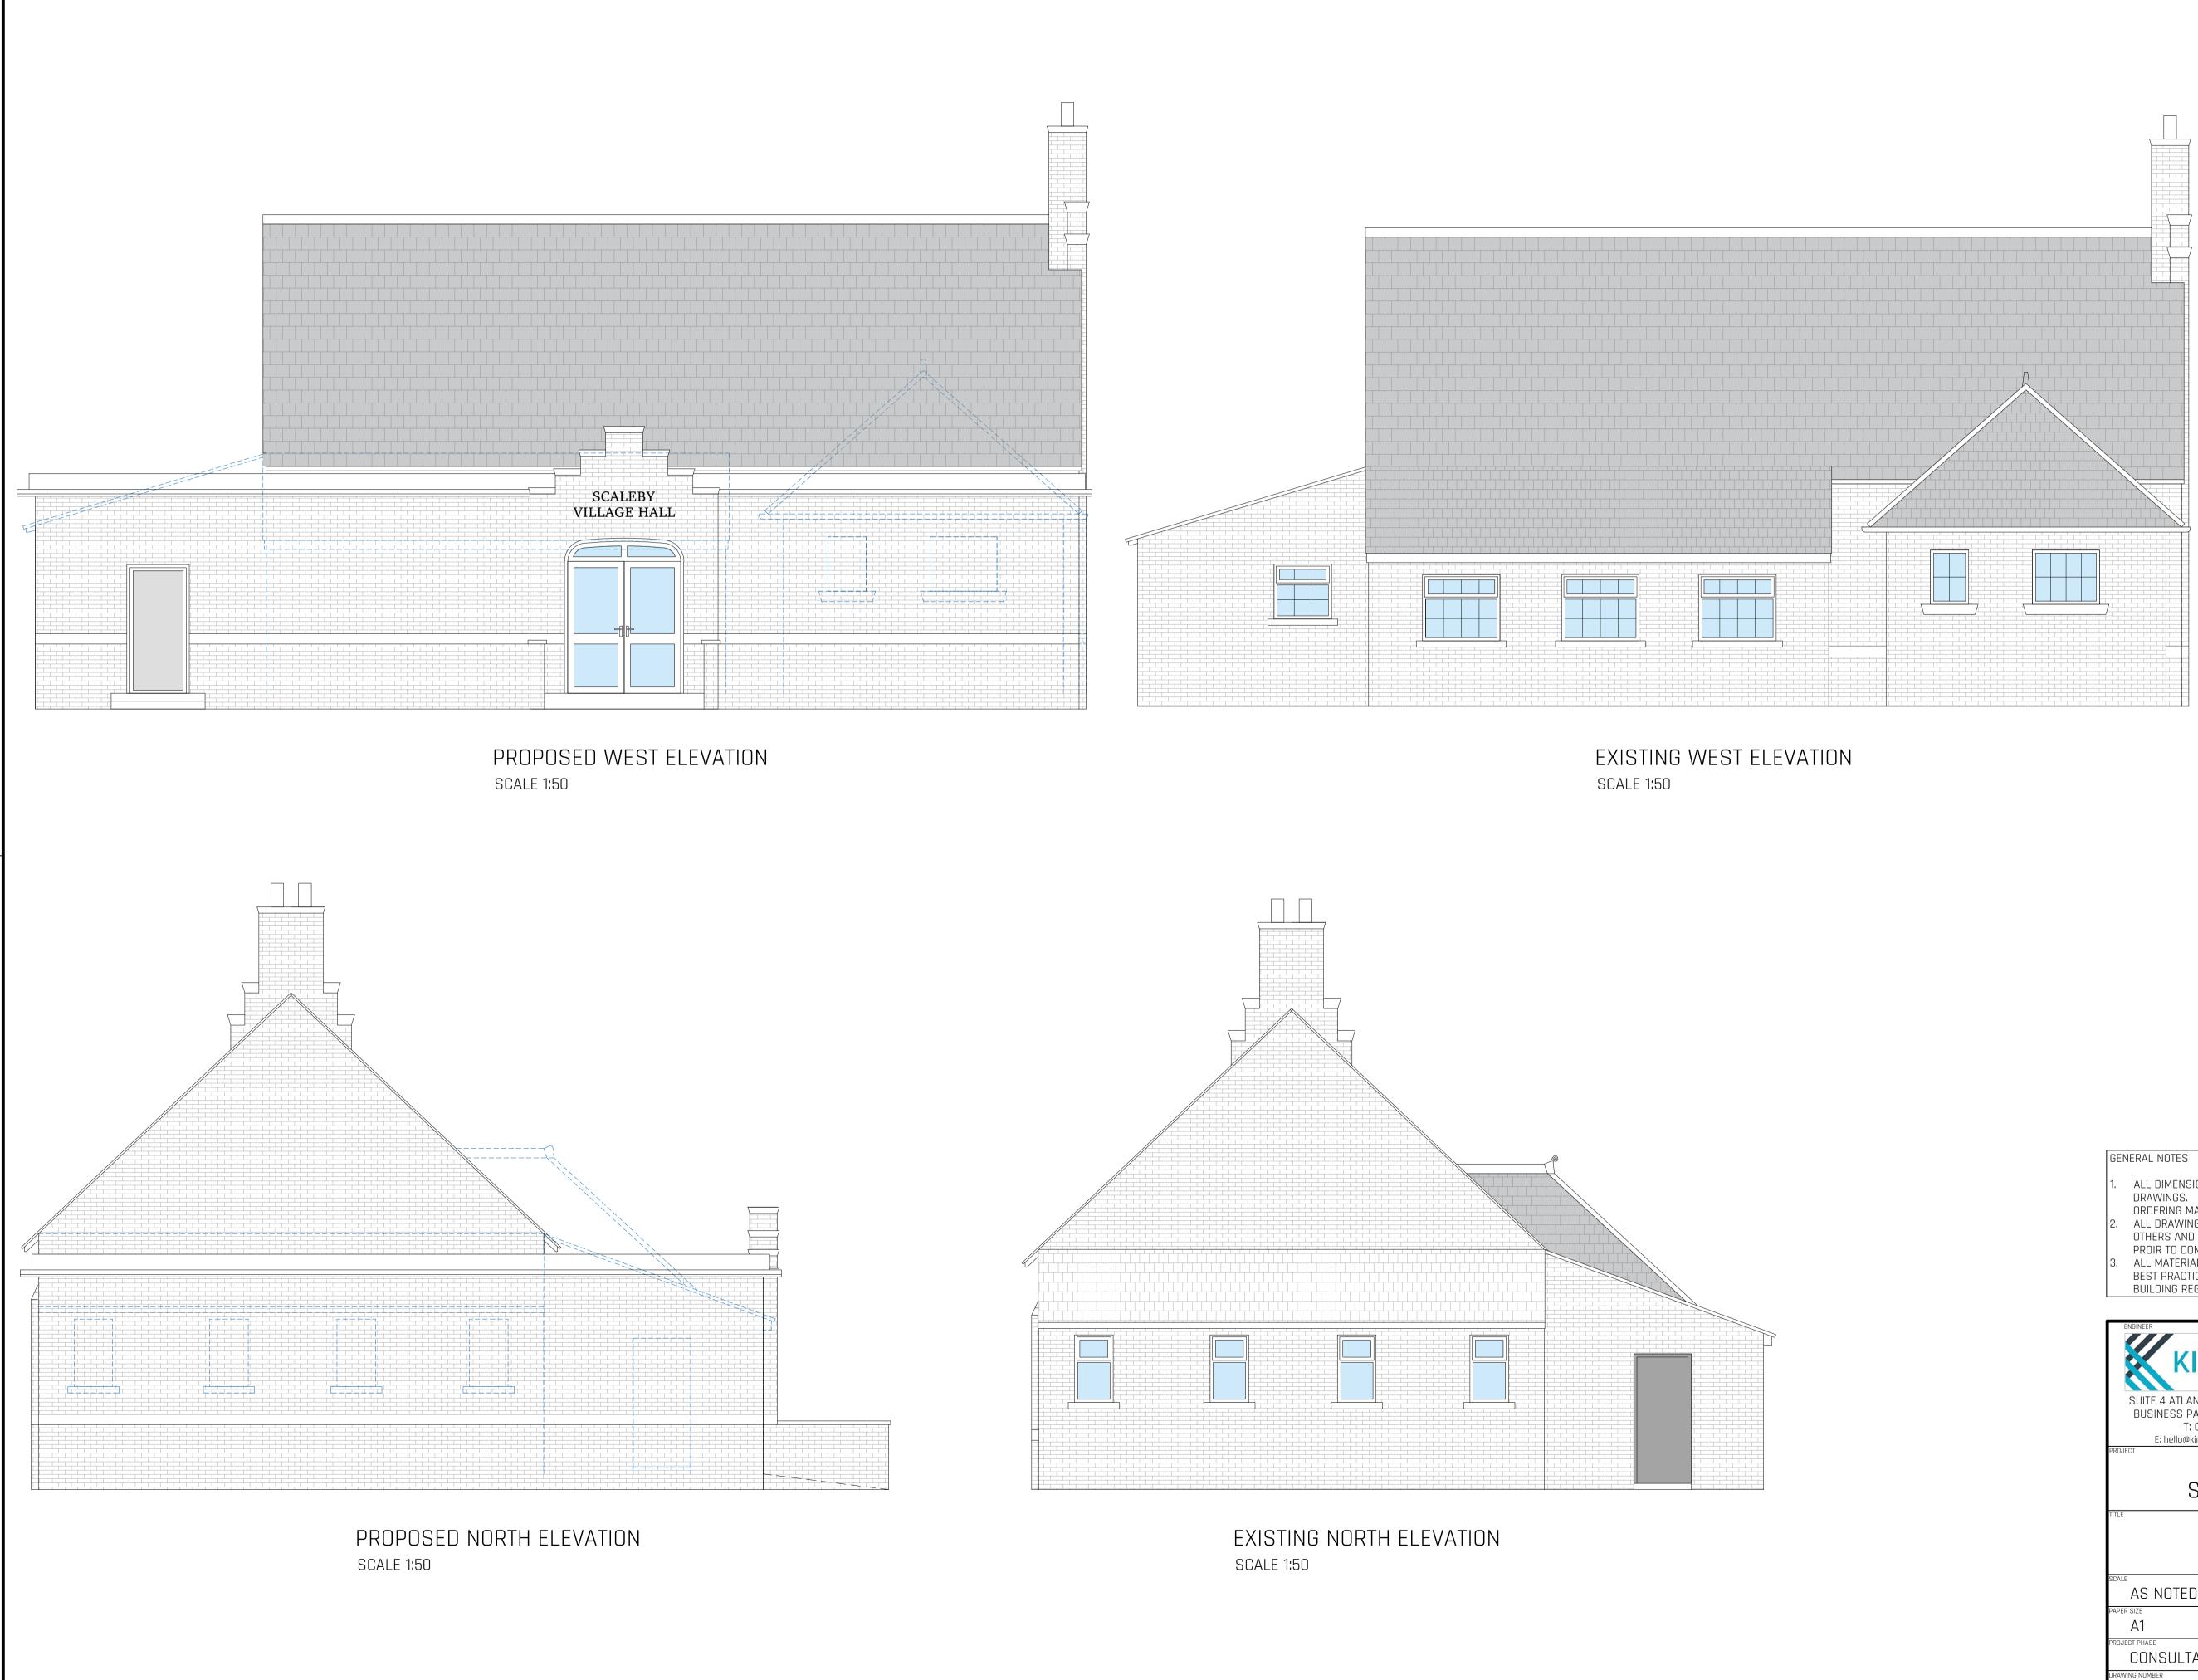

| SUITE 4 ATLANTIC HOUSE,<br>BUSINESS PARK, CARLISI<br>T: 01228 91590<br>E: hello@kingmoorconsult | CONSULTING<br>PARKHOUSE<br>_E, CA3 OLJ<br>O | CLIENT |          |  |
|-------------------------------------------------------------------------------------------------|---------------------------------------------|--------|----------|--|
| SCALEBY VILLAGE HALL,<br>SCALEBY, CARLISLE, CA6 4LJ                                             |                                             |        |          |  |
| SHEET 2                                                                                         |                                             |        |          |  |
| AS NOTED                                                                                        | FOR CONSULTATION                            |        |          |  |
| paper size<br>A1                                                                                | drawn by<br>S LOWE                          | S      | C AIMERS |  |
| CONSULTATION                                                                                    | FEB 202                                     | 24     | FEB 2024 |  |
| 22-391-SHEE                                                                                     |                                             |        |          |  |